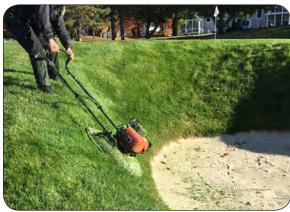

## THE ULTIMATE IN MOWING MANEUVERABILITY

This lightweight yet powerful hover mower floats on a cushion of air and is designed to provide excellent cutting performance at steep angles for a wide variety of commercial, golf course and residential applications. It's extremely maneuverable as it can easily glide in multiple directions over grass surfaces and it mulches as it cuts so the fine clippings get to the soil surface.

The 52" handles move freely for an effective reach on sloped areas and near water lines. A convenient locking lever holds the handles in an upright position when not in use. An ergonomically designed grip provides comfortable and stable control while the engine stop lever is easily held and released for added safety.