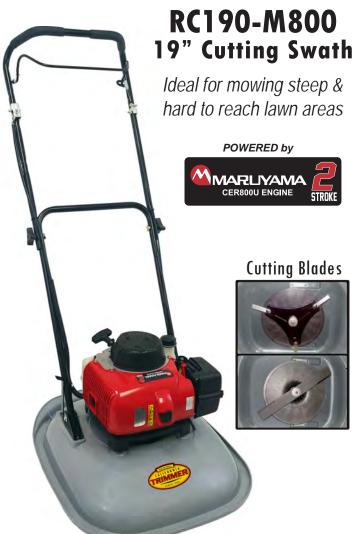

## **HOVER MOWER**

## THE ULTIMATE IN MOWING MANEUVERABILITY

This lightweight yet powerful hover mower floats on a cushion of air and is designed to provide excellent cutting performance at steep angles for a wide variety of commercial, golf course and residential applications. It's extremely maneuverable as it can easily glide in multiple directions over grass surfaces and it mulches as it cuts so the fine clippings get to the soil surface.

The 52" handles move freely for an effective reach on sloped areas and near water lines. A convenient locking lever holds the handles in an upright position when not in use. An ergonomically designed grip provides comfortable and stable control while the engine stop lever is easily held and released for added safety.

| FEATURES & SPECIFICATIONS                                                          |                                 |                        |                               |  |
|------------------------------------------------------------------------------------|---------------------------------|------------------------|-------------------------------|--|
|                                                                                    | Maruyama CER800U 2-Stroke       |                        | Engine: 5 Years               |  |
| ENGINE                                                                             | 3.5 HP / 2.6 KW                 | WARRANTY               | Non-Engine: 2 Yrs Residential |  |
|                                                                                    | @ 4200 RPM                      |                        | 1 Yr Commercial               |  |
| FUEL TANK                                                                          | Capacity: 67.6 fl. oz/2.0 litre | CUTTING WIDTH          | 19" (48 cm)                   |  |
| DECK                                                                               | ABS Injection Molded Plastic    | HANDLES                | Large Diameter Tube Steel     |  |
| DECK                                                                               | Chemical and UV Resistant       | HANDLES                | 52" (132 cm) Reach            |  |
| IMPELLER                                                                           | 14" Dia. High-Impact Plastic    | DRY WEIGHT             | 37 lbs (16.8 kg)              |  |
|                                                                                    | 2-Sided Reversible:             | <b>CUTTING HEIGHT*</b> | Adjustable:                   |  |
| CUTTING                                                                            | - 3 x Stainless Steel Flail     | - Standard             | 1.25" - 2.0" (32-50 mm)       |  |
| BLADES                                                                             | - Single Steel Bar Type         | - Extended (LC-190     | 0.75" - 2.0" (20-50 mm)       |  |
|                                                                                    |                                 | Low Cut Kit required)  |                               |  |
| *Blade position as measured from bottom of deck Optional lift kit adds 1 9" (48mm) |                                 |                        |                               |  |